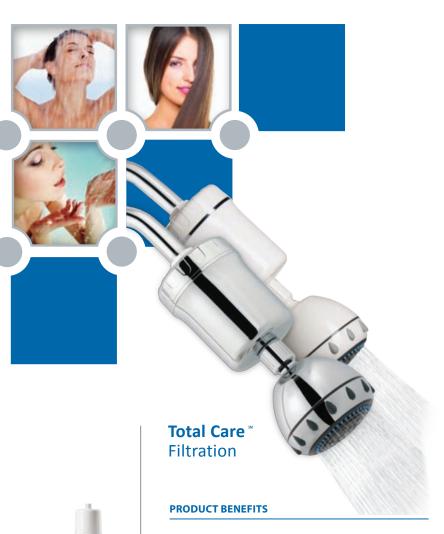

# **AQUALUX** Shower Filter

Dechlorinating | pH Balancing

# Healthy, Silky, Beautiful Skin and Hair

The **Hydro Guard™** Aqualux Dechlorinating Shower Filter reduces the harmful effects of chlorine and other contaminants, offering you a luxurious and invigorating shower. The **Hydro Guard™** Aqualux 4 stage filtration process utilizes Coconut Shell Carbon, KDF Chlorine Scavenging media, BioCeramic pH Balancing spheres and Sediment filtration to give you an invigorating shower experience.

Unlike other shower filters, The **Hydro Guard™** Aqualux Dechlorinating Shower Filter doesn't stop at basic chlorine reduction. Through its four stage process the Aqualux truly is able to offer you a luxurious shower experience. Softer and silky smooth skin and hair, longer lasting hair color, less dry, itchy, flaky skin and scalp are but some of the benefits of a **Hydro Guard™** Aqualux Shower Filter.