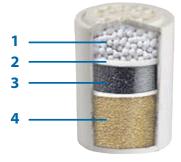

# **MATERIAL OF CONSTRUCTION**

Media: Polypropylene Pad

Granular Activated Carbon

KDF Media

Bioceramic Spheres

Housing: ABS Plastic

HYDRO GUARD WATER SCIENCES | PO Box 927, Chino Hills, CA 91709 USA

#### STAGE 1.

Bioceramic pH Balancing Media

### STAGE 2.

25 Micron Sediment Filtration

# STAGE 3.

Coconut Shell Carbon

# STAGE 4.

KDF Chlorine Scavenging Media